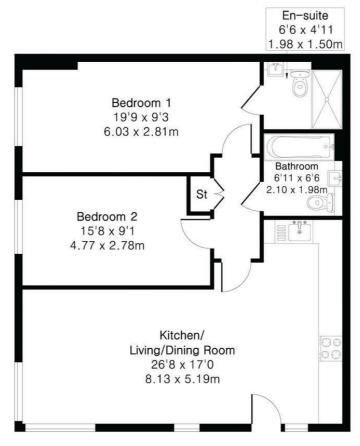

This rarely available layout features its own private entrance and boasts a spacious open-plan living area with a fully fitted kitchen and integrated appliances. The accommodation includes two generous double bedrooms, an ensuite shower room to the master, and a modern family bathroom.

Externally, the property benefits from well-maintained communal gardens and an allocated parking space.

- Desirable development
- Easy access to Reading mainline station
- Well presented throughout
- 2 double bedrooms
- Independent access
- Well equipped kitchen

## Approximate Gross Internal Area 806 sq ft - 75 sq m

Ground Floor Flat

Please contact our sales team to find out more, or to book a viewing.